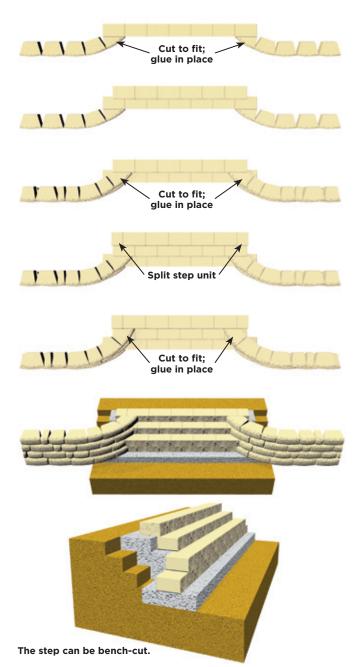

# **BASE COURSE**

Thoroughly compact the leveling pad. Lay out the base course according to the wall design. Place step units first, working from the center to each side. It is very important to backfill and compact behind and along the sides of each course of step units.

# FIRST STEP COURSE

Place the first course of step units directly on top of the base course so there is no setback. Stagger them from the previous course and glue in place.

## SECOND STEP COURSE

Add the second course of steps, staggering them over the previous course to maintain running bond. Overlap the previous course by 2 inches and glue to that previous course. Place and compact soil fill prior to installing the next course.

#### SECOND WALL COURSE

Place a block near the second course of steps, maintaining running bond with the base course. Measure and cut a block to fit the space remaining between the step unit and the next course of the wall. Place the unit in the wall, making sure that both vertical edges fit tightly against both the step and standard unit. Remove the rear lip on the blocks when necessary, and angle the blocks flush with the face of the previous course. Glue in place with a concrete adhesive.

## ADDITIONAL COURSES

Beginning in the center, add the third course of steps, lining up the units with the first course. Overlap 2 inches and glue in place. Repeat step and wall courses until the wall is finished.