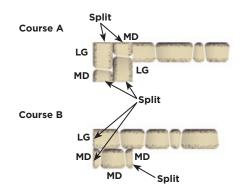

## SMALL COLUMNS IN WALL

There are times when a column of a different size is needed. To build a smaller column in the running wall, you will need to split\* a medium stretcher unit for the first course. Split the unit so that the pieces, combined with another medium unit, equal 18 inches. Place the units parallel to the wall on the prepared leveling pad. For the next courses, split a large stretcher unit and a medium stretcher unit so that they equal 18 inches. Split a second set of large and medium units to make a second 18-inch section. Insert these units perpendicular to the wall as shown. Glue all courses. Round the split ends with a hammer and chisel.

To build a smaller column at the end of a running freestanding wall, you will need to split\* four stretcher units for the first course. Split a large and medium unit so they equal 18 inches. Split a second set of units to make a second 18-inch section. Insert the unit sets perpendicular to the wall on the prepared leveling pad.

For the next course, center a medium stretcher unit over the base units as shown. Split another unit to maintain a staggered bond. Round the split ends with a hammer and chisel. Glue all units in the column with a concrete adhesive.

\*To split a block, use a hydraulic splitter or split manually by using a hammer and chisel to score the block on all sides. Pound the chisel on the same line until the block splits. If partial unit sides are not exposed, use a circular cut-off saw with a masonry blade to achieve a tighter fit.