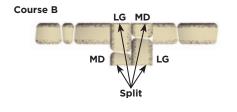

For the next course, center a medium stretcher unit over the base units as shown. Split another unit to maintain a staggered bond. Round the split ends with a hammer and chisel. Glue all units in the column with a concrete adhesive.