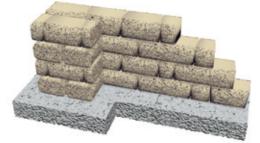

## SMALL COLUMNS IN WALL

There are times when a column of a different size is needed. To build a smaller column in the running wall, you will need to split\* a medium stretcher unit for the first course. Split the unit so that the pieces, combined with another medium unit, equal 18 inches. Place the units parallel to the wall on the prepared leveling pad. For the next courses, split a large stretcher unit and a medium stretcher unit so that they equal 18 inches. Split a second set of large and medium units to make a second 18-inch section. Insert these units perpendicular to the wall as shown. Glue all courses. Round the split ends with a hammer and chisel.

To build a smaller column at the end of a running freestanding wall, you will need to split\* four stretcher units for the first course. Split a large and medium unit so they equal 18 inches. Split a second set of units to make a second 18-inch section. Insert the unit sets perpendicular to the wall on the prepared leveling pad.