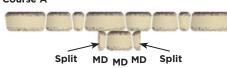

## SMALL COLUMNS IN WALL

There are times when a column of a different size is needed. To build a smaller column in the running wall, you will need to split\* a medium stretcher unit for the first course. Split the unit so that the pieces, combined with another medium unit, equal 18 inches. Place the units parallel to the wall on the prepared leveling pad. For the next courses, split a large stretcher unit and a medium stretcher unit so that they equal 18 inches. Split a second set of large and medium units to make a second 18-inch section. Insert these units perpendicular to the wall as shown. Glue all courses. Round the split ends with a hammer and chisel.

To build a smaller column at the end of a running freestanding wall, you will need to split\* four stretcher units for the first course. Split a large and medium unit so they equal 18 inches. Split a second set of units to make a second 18-inch section. Insert the unit sets perpendicular to the wall on the prepared leveling pad.