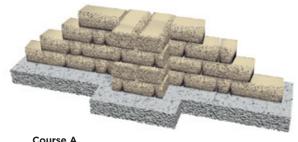

## SMALL COLUMNS IN WALL

There are times when a column of a different size is needed. To build a smaller column in the running wall, you will need to split\* a medium stretcher unit for the first course. Split the unit so that the pieces, combined with another medium unit, equal 18 inches. Place the units parallel to the wall on the prepared leveling pad. For the next courses, split a large stretcher unit and a medium stretcher unit so that they equal 18 inches. Split a second set of large and medium units to make a second 18-inch section. Insert these units perpendicular to the wall as shown. Glue all courses. Round the split ends with a hammer and chisel.

To build a smaller column at the end of a running freestanding wall, you will need to split\* four stretcher units for the first course. Split a large and medium unit so they equal 18 inches. Split a second set of units to make a second 18-inch section. Insert the unit sets perpendicular to the wall on the prepared leveling pad.