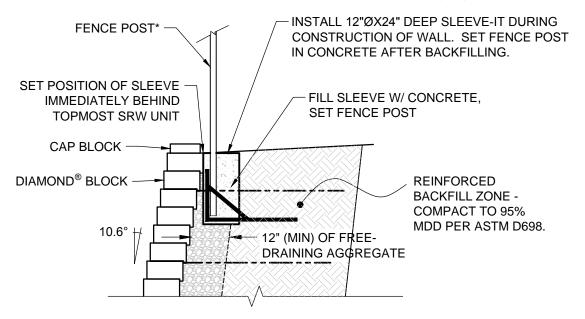

FOR MORE INFORMATION CONTACT: ADVANCED HARDSCAPE SOLUTIONS LLC 1-866-843-0500 OR INFO@ADVANCEDHARDSCAPE.COM

\*FENCING SYSTEMS APPROVED FOR USE WITH SLEEVE-IT ARE LIMITED TO THE FOLLOWING HEIGHTS:

- A. CHAIN LINK UP TO 8 FEET ABOVE FINISHED GRADE WITH POST SPACING OF 8 FEET (MIN)
- B. ORNAMENTAL (STEEL, ALUMINUM, WROUGHT IRON) POST UP TO 6 FEET ABOVE GRADE WITH POST SPACING OF 10 FEET (MIN)
- C. OPEN BOARD / GAP BOARD (70% OPEN) POST UP TO 6 FEET ABOVE FINISHED GRADE WITH POST SPACING OF 6 FEET (MIN)

© 2015 Anchor Wall Engineering, LLC
® and ™ Anchor Wall Systems, Inc.
www.anchorwall.com

This drawing is for illustrative purposes only and should not be used for construction without the signature of a registered professional engineer. Diamond® Beveled Face Retaining Wall System
Alternate Fence Cross Section